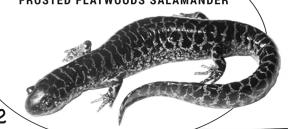

### FROSTED FLATWOODS SALAMANDER

CHINOOK SALMON FROSTED FLATWOODS SALAMANDER PIPING PLOVER MONTEREY SPINEFLOWER AMERICAN BURYING BEETLE CALIFORNIA RED LEGGED FROG