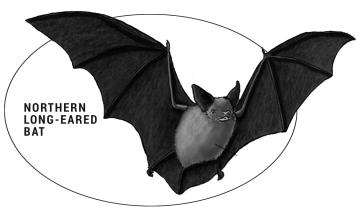

### FIND ME!

ROY PRAIRIE POCKET GOPHER RUSTY-PATCHED BUMBLEBEE RED-COCKADED WOODPECKER BLACKBURN'S SPHINX MOTH DESERT TORTOISE BLACK-CAPPED VIREO KARNER BLUE BUTTERFLY NORTHERN LONG-EARED BAT EASTERN INDIGO SNAKE SMOOTH CONEFLOWER