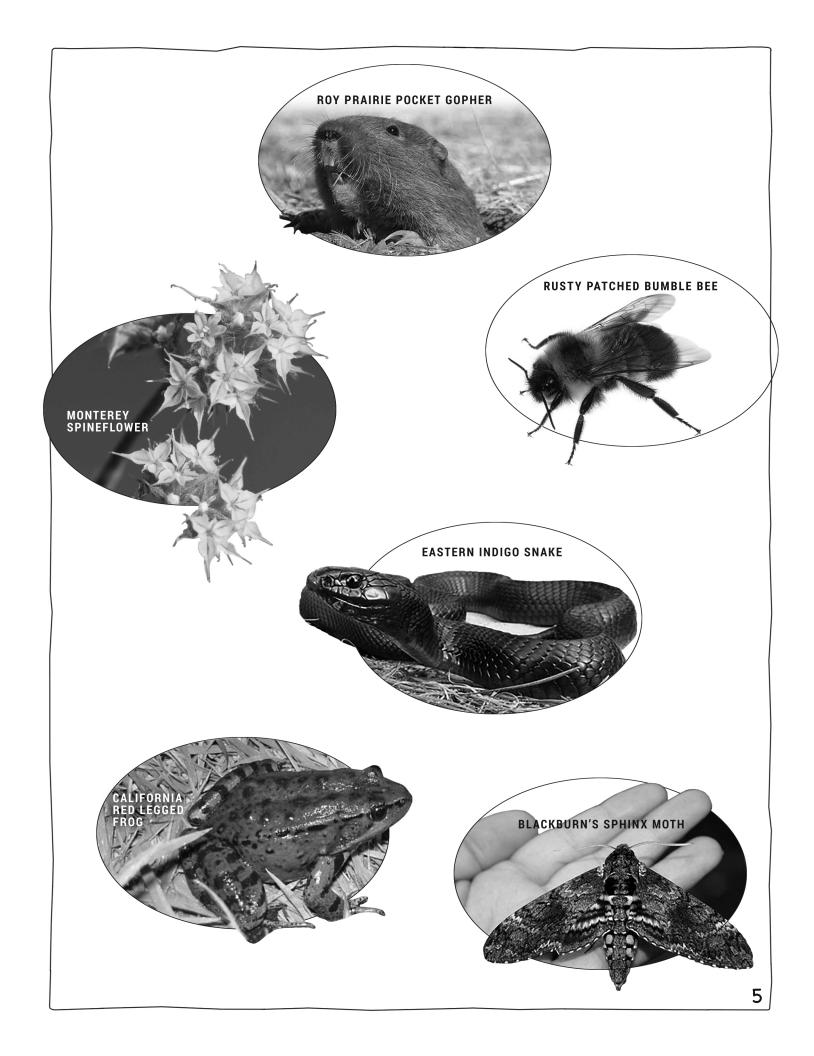

### FIND ME!

ROY PRAIRIE POCKET GOPHER RUSTY-PATCHED BUMBLEBEE RED-COCKADED WOODPECKER BLACKBURN'S SPHINX MOTH DESERT TORTOISE BLACK-CAPPED VIREO KARNER BLUE BUTTERFLY NORTHERN LONG-EARED BAT EASTERN INDIGO SNAKE SMOOTH CONEFLOWER

CHINOOK SALMON FROSTED FLATWOODS SALAMANDER PIPING PLOVER MONTEREY SPINEFLOWER AMERICAN BURYING BEETLE CALIFORNIA RED LEGGED FROG