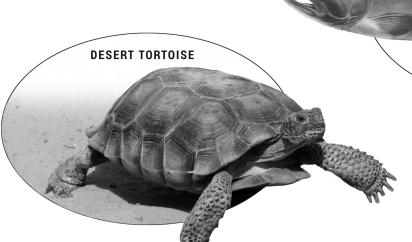

### FIND ME!

ROY PRAIRIE POCKET GOPHER RUSTY-PATCHED BUMBLEBEE RED-COCKADED WOODPECKER BLACKBURN'S SPHINX MOTH DESERT TORTOISE BLACK-CAPPED VIREO KARNER BLUE BUTTERFLY NORTHERN LONG-EARED BAT EASTERN INDIGO SNAKE SMOOTH CONEFLOWER