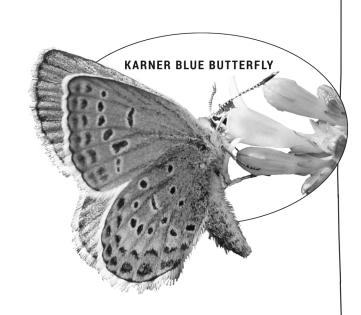

### FIND ME!

ROY PRAIRIE POCKET GOPHER RUSTY-PATCHED BUMBLEBEE RED-COCKADED WOODPECKER BLACKBURN'S SPHINX MOTH DESERT TORTOISE BLACK-CAPPED VIREO KARNER BLUE BUTTERFLY NORTHERN LONG-EARED BAT EASTERN INDIGO SNAKE SMOOTH CONEFLOWER