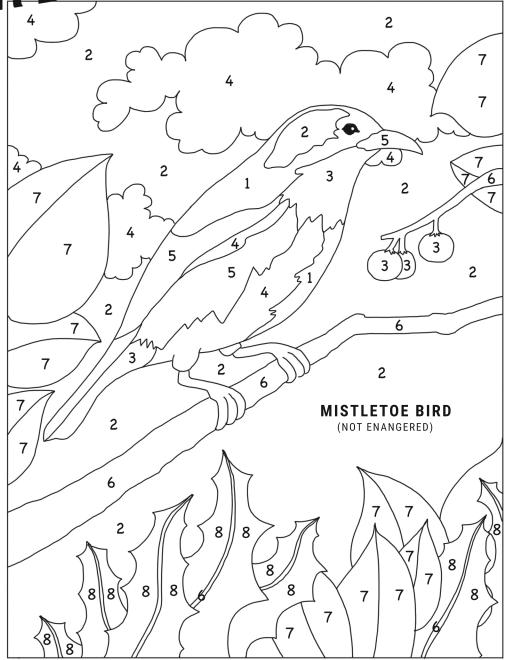

### ENDANGERED SPECIES

COLOR BY NUMBERS

### **COLOR CODE**

1 = BLACK 5 = GRAY 2 = BLUE 6 = BROWN 3 = RED 7 = GREEN 4 = WHITE 8 = DARK GREEN