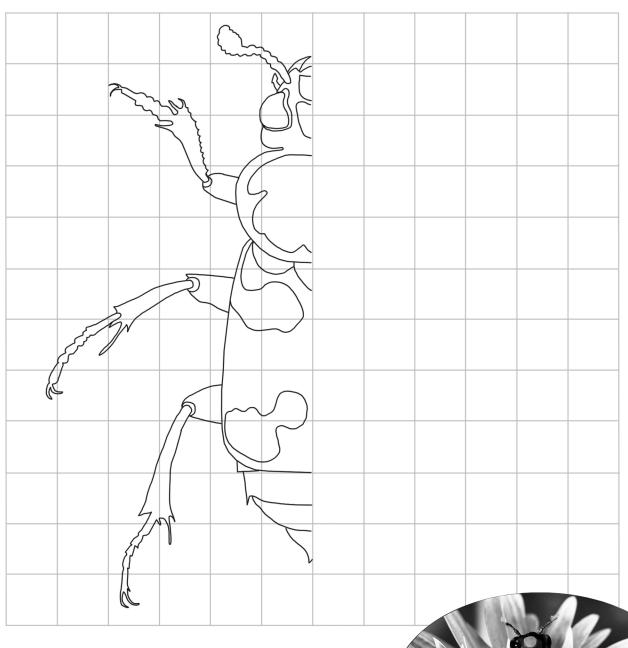

## LEARN TO DRAW THE BEETLE COMPLETE THE

COMPLETE THE BEETLE ON THE RIGHT SIDE DUPLICATING WHAT YOU SEE!

AMERICAN-BURYING BEETLE